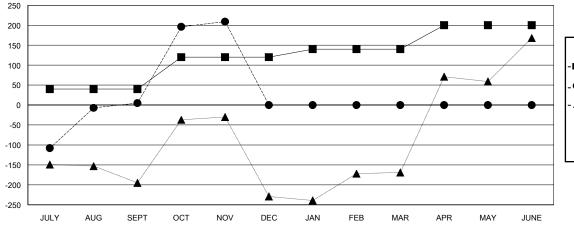

### GOALS AND ACTUAL MEMBERS CUMULATIVE

| - ■ - MEMBER GROWTH NET GOAL      |  |
|-----------------------------------|--|
| - ● - MEMBER GROWTH ACTUAL        |  |
| - ▲ - LAST YEAR MEMBERSHIP ACTUAL |  |
|                                   |  |
|                                   |  |