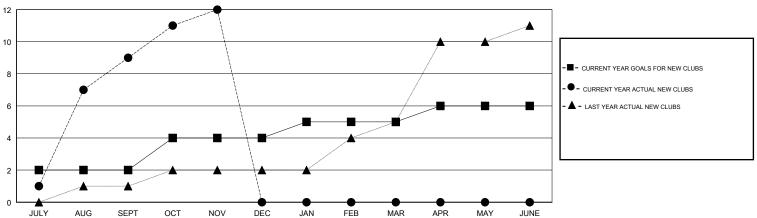

| 2             | 9         | 13            | JULY/AUG/SEPT         | 40                        | 301                     | 281                                          |
| OCT/NOV/DEC           | 2             | 3         | 0             | OCT/NOV/DEC           | 80                        | 280                     | 74                                           |
| JAN/FEB/MAR           | 1             | 0         | 0             | JAN/FEB/MAR           | 20                        | 0                       | 0                                            |
| APR/MAY/JUNE          | 1             | 0         | 0             | APR/MAY/JUNE          | 60                        | 0                       | 0                                            |

### GOALS AND ACTUAL NEW CLUBS CUMULATIVE



### GOALS AND ACTUAL MEMBERS CUMULATIVE



| - ■ - MEMBER GROWTH NET GOAL      |  |
|-----------------------------------|--|
| - ● - MEMBER GROWTH ACTUAL        |  |
| - ▲ - LAST YEAR MEMBERSHIP ACTUAL |  |
|                                   |  |
|                                   |  |

| DROPPED CLUBS: 13 |     |
|-------------------|-----|
| DROPPED MEMBERS   |     |
| DECEASED          | 2   |
| CLUB CANCELLED    | 29  |
| OTHER             | 323 |
| TOTAL             | 354 |

| 65 CLUBS OF 128 ADDED 1 OR MORE |   |
|---------------------------------|---|
| NEW MEMBERS                     |   |
|                                 |   |
|                                 |   |
|                                 | ı |

| GENDER DISTRIBUTION                    |                |  |
|------